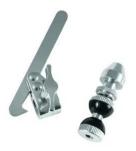

## **DCL-10 Drop-Clutch**

Drop clutch system for hi-hats

Art. No.: 26033070 GTIN: 4026397446852

# **DCL-10 Drop-Clutch**

Drop clutch system for hi-hats

#### Features:

- Enables playing of half open hi-hats without the use of the foot pedal
- Especially useful for double bass players
- Operating modi can be switched by foot pedal and beating the mechanism respectively