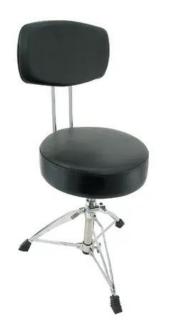

# **DIMAVERY DT-180 Drumthrone with backrest**

Ergonomically designed drum seat

Art. No.: 26031335 GTIN: 4026397251692

#### - with backrest

- Sturdy, high-quality drum seat featuring Back-rest
- Padded seat covered with black imitation leather
- Color: black
- Generous seating surface
- Three double-brace legs
- Chrome hardware
- Ballbearing spindle vertically adjustable
- Continuously adjustable

# **Technical specifications:**

| Adjustment: | Continuously adjustable |
|-------------|-------------------------|
| Color:      | Black                   |