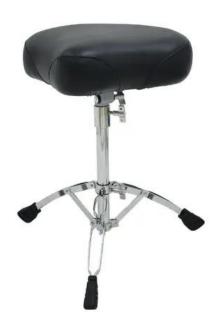

## **DIMAVERY DT-100 Drum Throne**

Ergonomically designed drum seat

Art. No.: 26031320 GTIN: 4026397281323

#### Features:

- Sturdy, high-quality drum seat featuring an ergonomically designed seat
- Padded seat covered with black imitation leather
- Color: black
- Generous seating surface
- Three double-brace legs
- Chrome hardware
- Continuously adjustable

# **Technical specifications:**

| Adjustment: | Continuously adjustable |
|-------------|-------------------------|
| Color:      | Black                   |
| Height:     | 450-630 mm              |