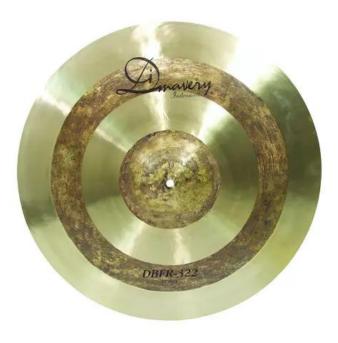

## DIMAVERY DBFR-322 Cymbal 22-Ride

Semi-pro 22er ride cymbal

Art. No.: 26022150 GTIN: 4026397379570

## The article is no longer in our assortment.

| Features:                                                     |         | Logistic                                                                        |
|---------------------------------------------------------------|---------|---------------------------------------------------------------------------------|
| <ul> <li>B 20 alloy</li> <li>Bright and full sound</li> </ul> |         | EAN / GTIN: 4026397379570<br>Weight: 3,50 kg<br>Length: 0.56 m<br>Width: 0.56 m |
| Technical specifications:                                     |         | Heigth: 0.06 m                                                                  |
| Diameter:                                                     | 22"     |                                                                                 |
| Weight:                                                       | 3,47 kg |                                                                                 |