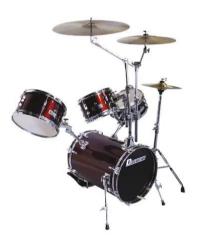

# DSLB-304 Drum Set, green

Excellent 4 piece drum set with long bass drum

### Features:

- Wooden shells with lamenated finish
- Wooden snare with lamenated finish
- Chrome hardware
- Complete hardware with double fixation
- Incl. bass drum pedal
- Delivery without cymbals
- All drums are installed on the bass drum
- Color: green
- BD 16" x 21"
- FT 13" x 7"
- SD 12" x 5"
- TT 10" x 6"