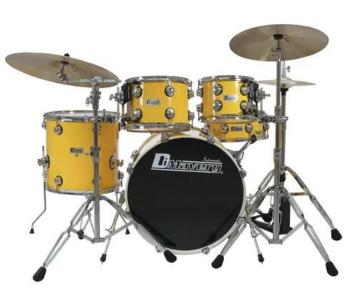

## **DIMAVERY DS-620 Drum Set, yellow**

Five-piece drum set with hardware

## Features:

Five-piece drum set with hardware

- 8-ply maple shells, wrapped
- Free floating mounting brackets for toms Package contents
- 1 x bass-drum, 1 x snare-drum, 1 x floortom, 2 x tom tom, 1 x key, 2 x drumstick, 4 x stand, 1 x seat, 1 x single-Pedal, 1 x mounting material

## **Technical specifications:**

Color:

Yellow

## Logistic

EAN / GTIN: 4026397659450 Weight: 42,60 kg Length: 0.80 m Width: 0.61 m Heigth: 0.99 m Bulky product

| Drums:  | Bass-drum 22" x 18"<br>Snare-drum 14" x 5,5" |
|---------|----------------------------------------------|
|         | Tom 14" x 9"                                 |
|         | Tom 10" x 8"                                 |
|         | Floortom 16" x 16"                           |
| Weight: | 36,60 kg                                     |