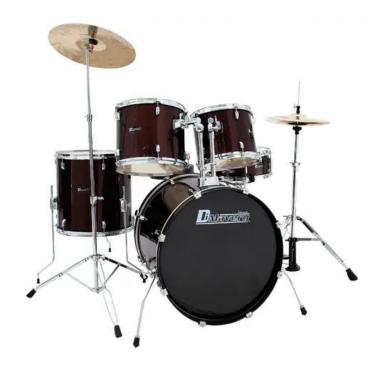

## **DIMAVERY DS-205 Drum set, wine red**

Excellent 5-piece drum set

Art. No.: 26001610

GTIN: 4026397281514

#### Features:

- 6-layer maple shells with laminated covering
- Maple snare drum with laminated covering
- Chrome hardware with double fixation and single tom holder
- Incl. Hi-Hat stand, cymbal stand, snare stand, bass drum pedal and drum throne
- Delivery without cymbals
- Color: red
- BD 22" x 16"
- FT 16" x 16"
- SD 14" x 5.5"
- TT 13" x 11"
- TT 12" x 10.5"

#### **Technical specifications:**

Color: Wine red