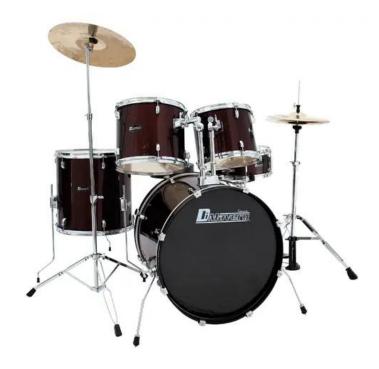

## **DIMAVERY DS-205 Drum set, red**

Excellent 5-piece drum set

Art. No.: 26001600

#### Features:

- 6-layer maple shells with laminated covering
- Maple snare drum with laminated covering
- Chrome hardware with double fixation and single tom holder
- Incl. Hi-Hat stand, cymbal stand, snare stand, bass drum pedal and drum throne
- Delivery without cymbals
- Color: red
- BD 22" x 16"
- FT 16" x 16"
- SD 14" x 5.5"
- TT 13" x 11"
- TT 12" x 10.5"

#### **Technical specifications:**

Color: Wine red