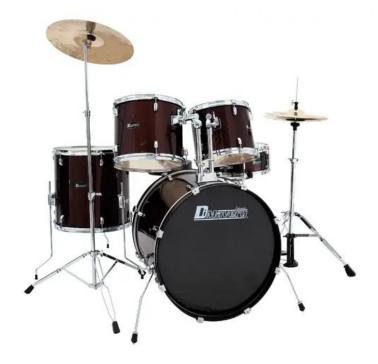

## **DIMAVERY DS-205 Drum set, blue**

Excellent 5-piece drum set

Art. No.: 26001450

GTIN: 4026397281477

## Features:

- 6-layer maple shells with laminated covering
- Maple snare drum with laminated covering
- Chrome hardware with double fixation and single tom holder
- Incl. Hi-Hat stand, cymbal stand, snare stand, bass drum pedal and drum throne
- Delivery without cymbals
- Color: blue
- BD 22" x 16"
- FT 16" x 16"
- SD 14" x 5.5"
- TT 13" x 11"
- TT 12" x 10.5"