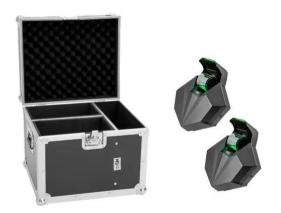

## Set 2x LED CAT-80 Beam Effect + Flightcase

Art. No.: 20001053 GTIN: 4026397749595

List price: 891.31 € incl. 19% VAT.

#### **EUROLITE LED CAT-80 Beam Effect**

LED beam effect with cold white 80 W COB LED and gobo wheel

- 3 different motion axes
- Rotating faceted mirror inside
- Rotating and swiveling mirror cylinder
- Generates countless moving patterns in the room
- 1 powerful LED 80 W COB (chip-on-board) cold white (CW)
- Gobo wheel with static gobos; focus manual
- Dimmer electronic
- Mirror cylinder effect; strobe effect
- Gobo wheel with static gobos, 9 color gobos and open
- The device is cooled by cooling fan
- Preprogrammed in Light'J; Light Captain; EASY SHOW 2; EASY SHOW 3; Colorchief
- Flicker-free
- OLED display