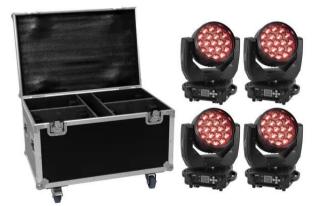

## Set 4x LED TMH-X4 + Case with wheels

Art. No.: 20001015 GTIN: 4026397702354

#### EUROLITE LED TMH-X4 Moving Head Wash Zoom

Washlight with 19 x 15 W LEDs, 4in1 QCL RGBW-Farbmischung and motorized zoom

- 19 powerful LEDs 15 W COB (chip-on-board) 4in1 QCL RGBW (homogenous color mix)<BR>3 segments controlled separately
- Positioning within 540° PAN, 270° TILT
- Auto position correction (feedback)
- Exact positioning (16 bit resolution)
- Zoom motor driven
- Integrated show programs
- The device is cooled by temperature-controlled fan at the Head; cooling fan at the base
- Flicker-free
- With a beam angle of 1° 40°
- Multicolor LCD display
- Color blend stepless; color change adjustable; Dimmer electronic