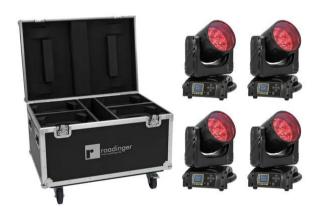

## Set 4x EYE-740 MK2 + Case with wheels

Art. No.: 20001009 GTIN: 4026397695748

List price: on demand € incl. 19% VAT.

# Set 4x EYE-740 MK2 + Case with wheels

**Art. No.: 20001009** GTIN: 4026397695748

### FUTURELIGHT EYE-740 MK2 QCL Zoom LED Moving Head Wash

PRO Washlight with 40 W Osram Ostar RGBW LEDs, large zoom range and pixel control

- 7 powerful LEDs 40 W 4in1 QCL RGBW (homogenous color mix)<BR> LEDs controlled separately
- Compact lightweight
- Variable color temperature 2800 K 10000 K
- Crossfade channel from any color to white
- Number of scenes can be changed individually
- Positioning within 540° PAN, 210° TILT
- Auto position correction (feedback)
- Exact positioning (16 bit resolution)
- Exact 16 bit resolution at Dimmer, color, zoom
- The device is cooled by temperature-controlled fan
- Flicker-free
- With a beam angle of 1° 48°