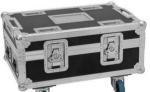

# Set 16x LED Silent Par 6 QCL floor wh + Case

Art. No.: 20001003 GTIN: 4026397687088

16 x

List price: 4044.81 € incl. 19% VAT.

# Set 16x LED Silent Par 6 QCL floor wh + Case

**Art. No.: 20001003** GTIN: 4026397687088