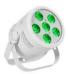

#### **EUROLITE LED Silent Par 6 QCL Floor wh**

LED floor spot with RGB/WW color mixing

- 14350 lux at 1 m
- 6 powerful LEDs 8 W 4in1 QCL RGB/WW (homogenous color mix)
- Color blend stepless; color change adjustable; color fade adjustable; Dimmer electronic; Dimmer speed (step response) adjustable
- Strobe effect
- Direct color selection for 25 preset colors
- The device is cooled by passive convection cooling
- Control via stand-alone; DMX; QuickDMX via USB (optional); master/slave function; sound to light via microphone
- Flicker-free
- With a beam angle of 16°
- With mounting bracket; with double bracket
- 4 digit 7-segment LED display