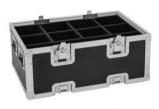

# Set 16x LED Silent Par 6 QCL floor wh + Case

Art. No.: 20001003 GTIN: 4026397687088

16 x

List price: 4044.81 € incl. 19% VAT.

# Set 16x LED Silent Par 6 QCL floor wh + Case

**Art. No.: 20001003** GTIN: 4026397687088