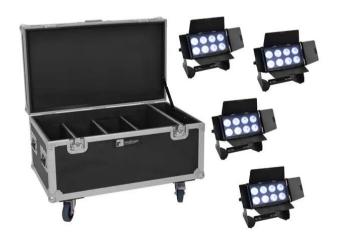

## Set 4x Multiflood IP 8x10W RGBW Wash + Case

Art. No.: 20001000 GTIN: 4026397527698

List price: 2557.31 € incl. 19% VAT.

# Set 4x Multiflood IP 8x10W RGBW Wash + Case

**Art. No.: 20001000** GTIN: 4026397527698

#### **EUROLITE Multiflood IP 8x10W RGBW Wash**

Silent IP65 LED floodlight with RGBW color mixing, diffuser cover, barn doors and IR remote control

- Silent operation
- Control via stand-alone; DMX; master/slave function; IR remote control; RDM
- Additional frost filter provides a wide, soft and homogeneous light
- 4 barn doors to avoid blinding the audience and for protection during transport
- 8 powerful LEDs 10 W high-power 4in1 QCL RGBW (homogenous color mix)
- 36 integrated show programs
- Color blend stepless; color change adjustable; color fade adjustable; Dimmer electronic; Dimmer speed (step response) with adjustable response; white balance
- Strobe effect