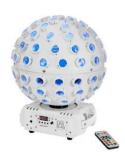

#### EUROLITE LED B-40 HCL Beam Effect MK2 wh

LED beam effect with RGBWA+UV color mixing, incl. remote-control

- 8 integrated show programs
- Control via IR remote control; stand-alone; sound to light via microphone; DMX; QuickDMX via USB (optional); W-DMX by wireless solution via USB (optional); CRMX by LumenRadio via USB (optional); master/slave function
- Multi beam effect; strobe effect
- Monochrome 4 digit 7-segment LED display
- 5 powerful LEDs 10 W 6in1 HCL RGBWA/UV<BR> segments controlled separately
- Color blend stepless; Dimmer electronic; Rotation speed stepless
- With omega bracket
- Preprogrammed in Light'J; Light Captain; EASY SHOW 2; EASY SHOW 3; Colorchief