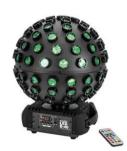

#### **EUROLITE LED B-40 HCL Beam Effect MK2**

LED beam effect with RGBWA+UV color mixing, incl. remote-control

- 5 powerful LEDs 10 W 6in1 HCL RGBWA/UV<BR> segments controlled separately
- Rotation speed adjustable; Dimmer electronic; color blend stepless
- Multi beam effect; strobe effect
- 8 integrated show programs
- The device is cooled by passive convection cooling
- Control via IR remote control; stand-alone; sound to light via microphone; DMX; QuickDMX via USB (optional); W-DMX by wireless solution via USB (optional); CRMX by LumenRadio via USB (optional); master/slave function
- Preprogrammed in Light'J; Light Captain; EASY SHOW 2; EASY SHOW 3; Colorchief
- With omega bracket
- Monochrome 4 digit 7-segment LED display
- Application possibility: Standing; suspended