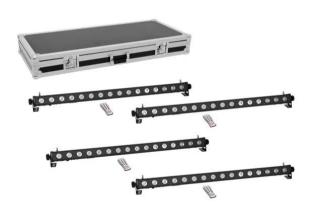

#### **EUROLITE LED PIX-16 QCL Bar**

LED light effect bar with 16 x 4 W RGBW LED (4in1), incl. IR remote control

- 16 powerful LEDs 4 W COB (chip-on-board) 4in1 QCL RGBW (homogenous color mix)
- Strobe effect
- 21 integrated show programs
- Direct color selection for 15 preset colors
- The device is cooled by passive convection cooling
- Control via stand-alone; master/slave function; DMX; QuickDMX via USB (optional); W-DMX by wireless solution via USB (optional); CRMX by LumenRadio via USB (optional); sound to light via microphone; IR remote control
- Flicker-free
- With a beam angle of 15°
- With mounting bracket
- 4 digit 7-segment LED display
- Mains input and output for power linking up to 8 units