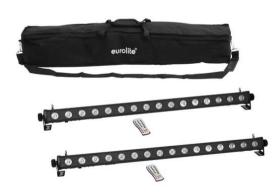

#### **EUROLITE LED PIX-16 QCL Bar**

LED light effect bar with 16 x 4 W RGBW LED (4in1), incl. IR remote control

- 16 powerful LEDs 4 W COB (chip-on-board) 4in1 QCL RGBW (homogenous color mix)
- Strobe effect
- 21 integrated show programs
- Direct color selection for 15 preset colors
- The device is cooled by passive convection cooling
- Control via stand-alone; master/slave function; DMX; QuickDMX via USB (optional); W-DMX by wireless solution via USB (optional); CRMX by LumenRadio via USB (optional); sound to light via microphone; IR remote control
- Flicker-free
- With a beam angle of 15°
- With mounting bracket