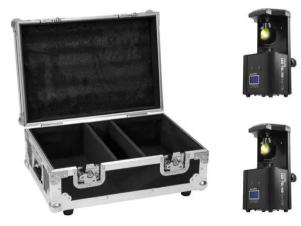

### Set 2x LED TSL-150 Scan COB + Case

## Set 2x LED TSL-150 Scan COB + Case

Art. No.: 20000981 GTIN: 4026397664416

#### EUROLITE LED TSL-150 Scan COB

Handy scanner with 30 W COB LED, gobo and color wheel

- Compact design
- Fuzzy sound control: program continues automatically during periods without music or bass-beat
- 1 powerful LED 30 W COB (chip-on-board) cold white (CW)
- Positioning within TILT
- Gobo wheel with static gobos; focus manual
- Gobo effect
- Color wheel with 7 dichroic filters plus open<BR>half colors selectable, Rainbow effect with adjustable speed in both directions
- Gobo wheel with static gobos, 7 gobos and open<BR>shake effect
- Integrated show programs
- The device is cooled by cooling fan
- Control via DMX; stand-alone; sound to light via microphone
- With a beam angle of 12°