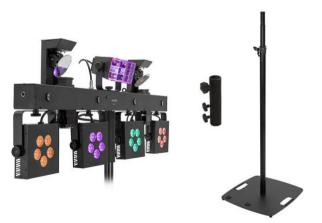

### Set LED KLS Scan Pro Next FX Compact Light Set + BPS-3 Loudspeaker Stand black

Art. No.: 20000979 GTIN: 4026397280050

List price: 1426.81 € incl. 19% VAT.

### Set LED KLS Scan Pro Next FX Compact Light Set + BPS-3 Loudspeaker Stand black

**Art. No.: 20000979** GTIN: 4026397280050

#### **EUROLITE LED KLS Scan Pro Next FX Compact Light Set**

Compact bar with derby, spots, scanners, UV effect, QuickDMX port and bag

- Heart gobo for romantic occasions
- Positioning within TILT
- Gobo wheel with static gobos, 7 gobos and open
- Color wheel; gobo wheel with static gobos
- Color wheel with 7 dichroic filters plus open
- 20 integrated show programs
- Program selection; Dimmer electronic; color blend stepless
- Strobe effect; multi beam effect; UV effect
- Flicker-free
- OLED display
- Mains input and output for power linking up to 8 units