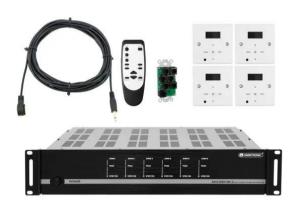

#### **OMNITRONIC MCS-1250 MK2 6-Zone PA Amplifier**

6-zone audio amplifier with matrix assignment, 2 x 50 W / 4 ohms per zone

- 6-zone stereo amplifier for multi-zone PA applications
- Updated version with touch pad wall controller
- 12 x 50 W/4 ohms per zone
- Bridge mode with 100 W/8 ohms individually selectable per zone
- Efficient Class D technology
- 6 stereo inputs expandable to 18 stereo zones with further units
- Matrix input assignment: input sources are freely assignable to each channel
- 6 pre-amp outputs to connect external power amplifiers
- Convenient control via touch pad wall controller or IR remote control
- Wall controller allows selecting the audio source and volume, treble, bass adjustment for each zone individually
- Signal inputs: 4 x stereo RCA, 2 x 3.5 mm jack and 1 x Toslink for digital audio signals
- Trigger input for muting