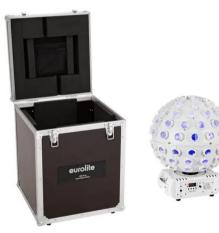

### Set LED B-40 HCL Beam Effect MK2 wh + Case

## Set LED B-40 HCL Beam Effect MK2 wh + Case

Art. No.: 20000960 GTIN: 4026397718393

#### EUROLITE LED B-40 HCL Beam Effect MK2 wh

LED beam effect with RGBWA+UV color mixing, incl. remote-control

- 8 integrated show programs
- Control via IR remote control; stand-alone; sound to light via microphone; DMX; QuickDMX via USB (optional); W-DMX by wireless solution via USB (optional); CRMX by LumenRadio via USB (optional); master/slave function
- Multi beam effect; strobe effect
- Monochrome 4 digit 7-segment LED display
- 5 powerful LEDs 10 W 6in1 HCL RGBWA/UV<BR> segments controlled separately
- Color blend stepless; Dimmer electronic; Rotation speed stepless
- With omega bracket
- Preprogrammed in Light J; Light Captain; EASY SHOW 2; EASY SHOW 3; Colorchief