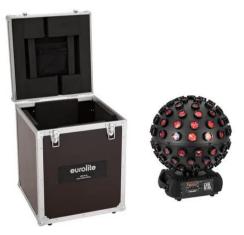

#### EUROLITE LED B-40 HCL Beam Effect MK2

LED beam effect with RGBWA+UV color mixing, incl. remote-control

- 5 powerful LEDs 10 W 6in1 HCL RGBWA/UV<BR> segments controlled separately
- Rotation speed adjustable; Dimmer electronic; color blend stepless
- Multi beam effect; strobe effect
- 8 integrated show programs
- The device is cooled by passive convection cooling
- Control via IR remote control; stand-alone; sound to light via microphone; DMX; QuickDMX via USB (optional); W-DMX by wireless solution via USB (optional); CRMX by LumenRadio via USB (optional); master/slave function
- Preprogrammed in Light J; Light Captain; EASY SHOW 2; EASY SHOW 3; Colorchief
- With omega bracket