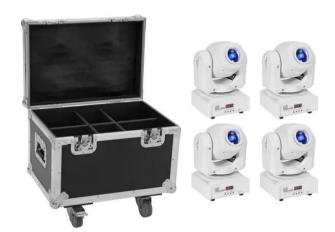

#### Set 4x LED TMH-S60 Moving Head Spot wh + Case

Art. No.: 20000956 GTIN: 4026397716436

List price: 2081.31 € incl. 19% VAT.

# Set 4x LED TMH-S60 Moving Head Spot wh + Case

**Art. No.: 20000956** GTIN: 4026397716436

#### Features:

- Positioning within TILT
- EUROLITE LED TMH-S60 Moving Head Spot wh
- Compact Moving moving head with 60 W
  LED, gobos, color wheel and white housing
- 3 gobos with heart patterns for exchange included
- 1 powerful LED 60 W COB (chip-on-board) cold white (CW)
- Positioning within 540° PAN, 180° TILT
- Gobo wheel with rotating gobos; focus manual; color wheel
- Beam effect; strobe effect
- Color wheel with 7 dichroic filters plus open<BR>half colors selectable, Rainbow effect with adjustable speed in both directions
- Gobo wheel with rotating gobos, 7 gobos and open<BR>slot-in gobo system for easy gobo replacement
- Shake effect
- 4 integrated show programs
- The device is cooled by cooling fan
- Flicker-free