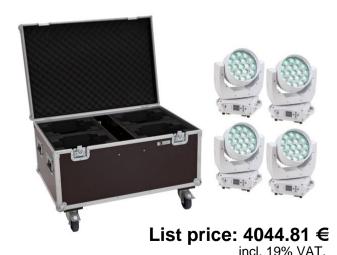

#### **EUROLITE LED TMH-X4 Moving Head Wash Zoom wh**

Washlight with 19 intense 15 W LEDs (4in1), motorized zoom and white housing

- 19 powerful LEDs 15 W COB (chip-on-board) 4in1 QCL RGBW (homogenous color mix)<BR>3 segments controlled separately
- Positioning within 630° PAN and 270° TILT
- Auto position correction (feedback)
- Exact positioning (16 bit resolution)
- Zoom motor-driven
- Integrated show programs
- The device is cooled by temperature-controlled fan at the Head; cooling fan at the Base
- Flicker-free
- With a beam angle of 1° 40°