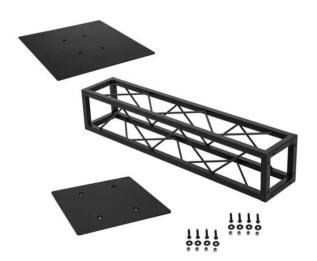

#### **DECOTRUSS Quad Base Plate 500 bk**

Accessory element for DECOTRUSS Quad - the decorative truss system

- Particularly easy installation with M8 screw
- Please order matching screw set separately
- For application areas such as: Shop fitting Package contents
- 1 x plate

#### **DECOTRUSS Quad ST-1000 Truss bk**

Decorative square crossbar

- Small decorative truss
- Small packing size of 20 cm
- Particularly easy installation with M8 screw
- Easily create trendy designs