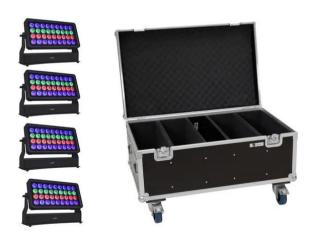

#### **EUROLITE Multiflood Pro IP RGBW Wash MK2**

Bright outdoor spot with RGBW LEDs and W-DMX

- Integrated W-DMX transceiver for wireless DMX Control
- 36 powerful LEDs 8 W high-power 4in1 QCL RGBW (homogenous color mix)<BR>4 segments controlled separately
- Direct color selection for 27 preset colors
- The device is cooled by low-noise cooling fan
- Control via stand-alone; IR remote control; DMX; W-DMX by wireless solution; master/slave function; wired remote control
- Preprogrammed in Light Captain; EASY SHOW 1; EASY SHOW 2; EASY SHOW 3; Light'J; Colorchief
- With a beam angle of 14°
- With omega bracket
- OLED display
- Rubber feet
- Suitable for outdoor use