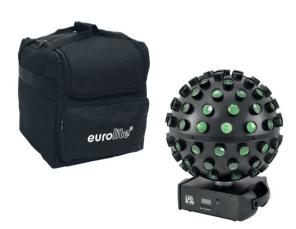

# Set LED B-40 HCL Beam Effect + Soft Bag

Art. No.: 20000915 GTIN: 4026397701326

#### **EUROLITE LED B-40 HCL Beam Effect**

LED beam effect with RGBAW+UV color mixing

- Precision lenses fill the room with countless rotating beams
- 5 powerful LEDs 12 W high-power 6in1 HCL RGBWA/UV
- Color blend stepless; color change adjustable; color fade adjustable; Dimmer electronic; Rotation speed stepless
- Multi beam effect; Strobe effect; UV effect
- 4 integrated show programs
- Direct color selection for 25 preset colors
- The device is cooled by low-noise cooling fan
- Control via DMX; Sound to light via Microphone; Master/slave function; stand-alone
- With Mounting bracket
- 4 digit 7-segment LED display
- Preprogrammed in Light'J; LED PC-Control 512; EASY SHOW 1; Light Captain; EASY SHOW 2; EASY SHOW 3