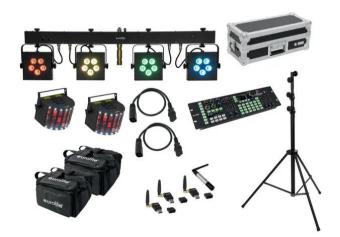

# Set LED KLS-902 + Laser Derby Mobile Bundle

Art. No.: 20000911 GTIN: 4026397700527

List price: 1783.81 € incl. 19% VAT.

# Set LED KLS-902 + Laser Derby Mobile Bundle

**Art. No.: 20000911** GTIN: 4026397700527

#### **EUROLITE LED KLS-902 Next Compact Light Set**

Bar with 4 powerful RGB/WW spots, QuickDMX support, IR remote control and carrying bag

- 5 powerful LEDs 7 W high-power 4in1 QCL RGB/WW (homogenous color mix)<BR> spots controlled separately
- Crossbar with integrated DMX control unit and TV spigot for tripod installation
- With a beam angle of 16°
- 20 integrated show programs
- Color blend stepless; Dimmer electronic; program selection
- Mounting points and power outlets for additional fixtures
- Control via DMX; stand-alone; sound to light via microphone; IR remote control; wireless footswitch (optional); QuickDMX via USB (optional); W-DMX by wireless solution via USB (optional); CRMX by LumenRadio via USB (optional)
- Mains input and output for power linking up to 8 units