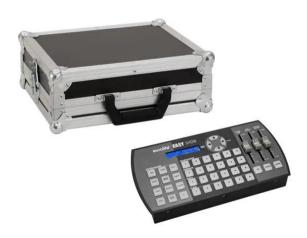

#### **EUROLITE EASY Show**

Programmed DMX controller for over 200 spotlights from EUROLITE

- Easy-to-use DMX controller and DMX recorder
- Designed for DMX beginners with 200 programmed fixtures
- DMX recording function for your own projects, ideal for installations or rental companies
- Ideal for colored LED spotlights, KLS systems, moving lights and lighting effects
- No programming required, simply connect your spotlights and get started
- All spotlights can be freely combined to a show
- Data storage on USB flash drives
- A list of all preset devices is available at www.steinigke.de
- Program speed adjustable; color fade adjustable; Dimmer
- Strobe effect
- 24 integrated show programs
- Direct color selection for 12 preset colors