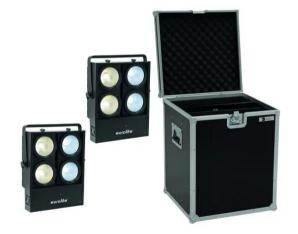

## Set 2x Audience Blinder 4x100W LED COB CW/WW + Case

#### EUROLITE Audience Blinder 4x100W LED COB CW/WW

Audience blinder, wide beam 4 x 100 W COB LED (warm/cold white)

- Swivel lamp rows
- Energy-saving, durable and environmentally friendly
- 4 powerful LEDs 100 W COB (chip-on-board) 2in1 BCL CW/WW (homogenous color mix)
- Variable color temperature 3200 K 6400 K
- Strobe effect
- 4 integrated show programs
- The device is cooled by cooling fan
- Control via stand-alone; DMX; master/slave function
- Preprogrammed in Light J; Light Captain
- Flicker-free
- With a beam angle of 45°
- With mounting bracket