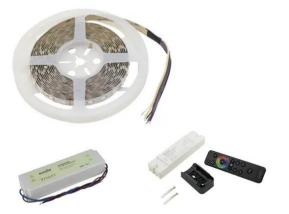

## Set LED Strip 300 5m 5050 RGB/WW/CW + RF Controller + Transformer 24V

Art. No.: 20000895 GTIN: 4026397695014

#### EUROLITE LED Strip 300 5m 5050 RGB/WW/CW 24V

Flexible LED strip, RGB, warm white and cold white

- Flexible LED strip for decorative lighting
- High-grade components and a solid construction guarantee a long service life and excellent color rendering
- Can be cut into segments of variable size
- Self-adhesive rear side
- Supplied on a plastic reel
- 300 powerful LEDs SMD 5050 4in1 QCL RGB/WW (homogenous color mix)
- Control via system controller
- For application areas such as: Trade fair and shop fitting; clubs/dancing school; installation; restaurants, bars and hotels
- Silent operation