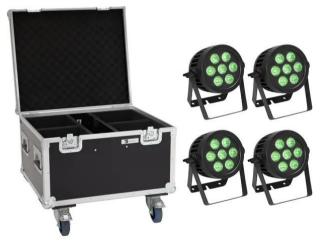

## Set 4x LED IP PAR 7x8W QCL Spot + Case with wheels

### Set 4x LED IP PAR 7x8W QCL Spot + Case with wheels

### EUROLITE LED IP PAR 7x8W QCL Spot

Weather-proof (IP65) spotlight with 7 x 8 W LED and 4in1 QCL RGBW color mixing

- 7 powerful LEDs 8 W high-power 4in1 QCL RGBW (homogenous color mix)
- Color blend stepless; color change adjustable; color fade adjustable; Dimmer electronic
- Strobe effect
- Direct color selection for 25 preset colors
- The device is cooled by passive convection cooling
- Control via DMX; stand-alone; IR remote control
- Preprogrammed in LED PC-Control 512; EASY SHOW 1; LED EASY OPERATOR 4x4; LED EASY OPERATOR 4x6; LED EASY OPERATOR DELUXE; Light Captain; EASY SHOW 2; EASY SHOW 3; Colorchief
- Flicker-free