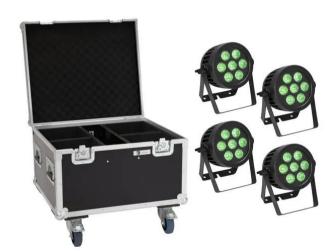

# Set 4x LED IP PAR 7x9W SCL Spot + Case with wheels

Art. No.: 20000882 GTIN: 4026397694888

# Set 4x LED IP PAR 7x9W SCL Spot + Case with wheels

**Art. No.: 20000882** GTIN: 4026397694888

#### **EUROLITE LED IP PAR 7x9W SCL Spot**

Weather-proof (IP65) spotlight with 7 x 9 W LED and 7in1 SCL RGB/CW/WW/A/UV color mixing

- 7 powerful LEDs 9 W high-power 7in1 SCL RGB/CW/WW/A/UV (homogenous color mix)
- Color blend stepless; color change adjustable; color fade adjustable; Dimmer electronic
- Strobe effect
- Direct color selection for 28 preset colors
- The device is cooled by passive convection cooling
- Control via DMX; stand-alone; IR remote control
- Preprogrammed in LED PC-Control 512; EASY SHOW 1; Light Captain; EASY SHOW 2; EASY SHOW 3
- Flicker-free
- With a beam angle of 15°
- With double bracket