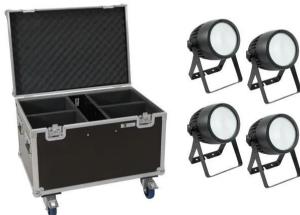

# Set 4x LED Theatre COB 200 WW/CW + Case with wheels

Art. No.: 20000875 GTIN: 4026397694154

List price: 2259.81 € incl. 19% VAT.

#### **EUROLITE LED Theatre COB 200 WW/CW**

LED theatre spot with 2in1 BCL CW/WW W COB (chip-on-board) LED

- 1 powerful LED COB (chip-on-board) 2in1 BCL CW/WW (homogenous color mix)
- Dimmer electronic
- Strobe effect
- Integrated show programs
- The device is cooled by cooling fan
- Control via stand-alone; IR remote control; DMX; master/slave function; sound to light via microphone; QuickDMX via USB (optional); W-DMX by wireless solution via USB (optional); CRMX by LumenRadio via USB (optional)
- Preprogrammed in Light´J; Light Captain; Colorchief
- Flicker-free
- With a beam angle of 17°