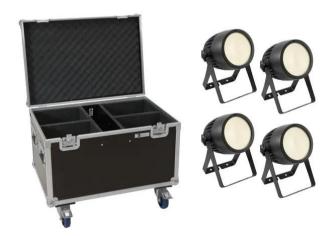

## Set 4x LED Theatre COB 200 WW + Case with wheels

Art. No.: 20000874 GTIN: 4026397694147

List price: 2200.31 €

incl. 19% VAT.

# Set 4x LED Theatre COB 200 WW + Case with wheels

**Art. No.: 20000874** GTIN: 4026397694147

#### **EUROLITE LED Theatre COB 200 WW**

LED theatre spot with warm white (WW) 200 W COB (chip-on-board) LED

- 1 powerful LED 200 W COB (chip-on-board) warm white (WW)
- Dimmer electronic
- Strobe effect
- Integrated show programs
- The device is cooled by cooling fan
- Control via stand-alone; IR remote control; DMX; master/slave function; sound to light via microphone; QuickDMX via USB (optional); W-DMX by wireless solution via USB (optional); CRMX by LumenRadio via USB (optional)
- Flicker-free
- With a beam angle of 17°
- Very high color rendering index (CRI)
- With double bracket