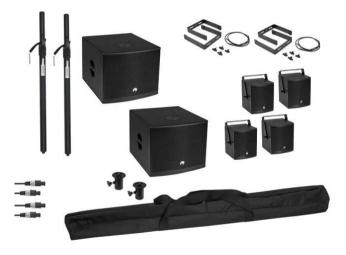

## **Big Molly Set**

# **Big Molly Set**

Art. No.: 20000862 GTIN: 4026397691559

#### **OMNITRONIC MOLLY-12A Subwoofer active black**

Active 12" subwoofer with DSP and Bluetooth

- 12" bassreflex subwoofer with DSP and 700 watts RMS power
- Flexibly extendable with MOLLY-6 satellites for 2.1 and 4.1 configurations
- DSP-controlled class D amplifier (500 W + 2 x 100 W)
- Separate volume control for subwoofer and satellites
- Stereo/mono selection
- Digital signal processor
- The device is cooled by temperature-controlled fan
- Control via Bluetooth
- For application areas such as: Mobile djs / entertainer; Trade fair and shop fitting; installation; home entertainment; restaurants, bars and hotels; product presentations and lectures
- 2 Rugged carrying handles
- Black metal grille with acoustic foam
- DSP presets: FLAT; DJ; LIVE; VOICE