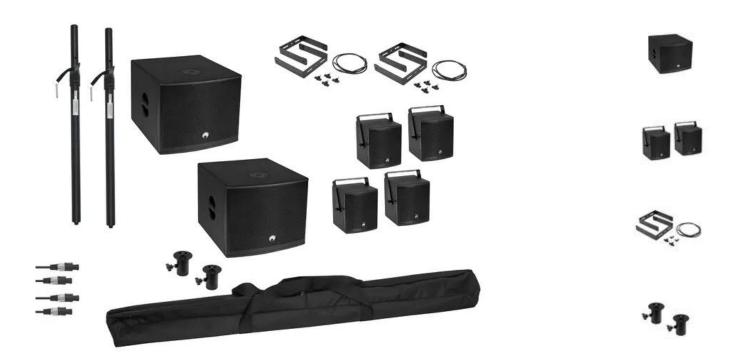

## **OMNITRONIC Big Molly Set**

Art. No.: 20000862 GTIN: 4026397691559

List price: 1783.81 €

incl. 19% VAT.

#### **OMNITRONIC MOLLY-12A Subwoofer active black**

Active 12" subwoofer with DSP and Bluetooth

- 12" bassreflex subwoofer with DSP and 700 watts RMS power
- Flexibly extendable with MOLLY-6 satellites for 2.1 and 4.1 configurations
- DSP-controlled class D amplifier (500 W + 2 x 100 W)
- Separate volume control for subwoofer and satellites
- Stereo/mono selection
- Digital signal processor
- The device is cooled by temperature-controlled fan
- Control via Bluetooth
- For application areas such as: Mobile djs / entertainer; Trade fair and shop fitting; installation; home entertainment; restaurants, bars and hotels; product presentations and lectures
- 2 Rugged carrying handles
- Black metal grille with acoustic foam
- DSP presets: FLAT; DJ; LIVE; VOICE
- Operating range up to 10m

#### **OMNITRONIC MOLLY-6 Top black 2x**

6.5" satellite speakers with bracket

- 8-ohm speaker pair with 6.5" woofer and 1" tweeter
- For use with MOLLY-12A subwoofers for 2.1 and 4.1 configurations
- Optional stand adaptor required for stand mounting

## OMNITRONIC MOLLY-6 Extension Bracket black 2xPackage contents

- 2 x mounting bracket, 2 x speaker cable, 1 x knurled screw, 1 x nut

## **OMNITRONIC BOB-4 Stand Adaptor black 2x**

Adapter with stand sleeve for 35 mm tube, M8 threadPackage contents

- 2 x holder

## **OMNITRONIC BOB Transport Bag for Tripod/Distance Tube**

Accessory for the BOB series

- Suitable for stands and distance tubes
- Made of easy-care artificial black textile
- High-quality workmanship with textile, black

#### **OMNITRONIC Distance Tube Subwoofer/Satellite M20**

Variable distance tube, M20 thread, height adjustable 75-130 cm, max. load 30 kg

- Connecting tube for satellite systems
- Locking screw and bolt
- Powder-coated steel version
- Adjustable height
- M20 thread

#### OMNITRONIC Speaker Cable Speaker 2x1.5 5m bkPackage contents

- 1 x speaker cable