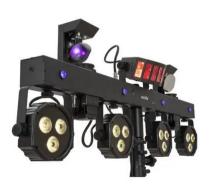

#### Features:

- Positioning within TILT
- EUROLITE LED KLS Scan Next FX Compact Light Set
- Compact bar with derby, spots, scanners,
   UV effect, QuickDMX port and bag
- Crossbar with integrated DMX control unit and TV spigot for tripod installation
- When fog is used, this effect becomes especially attractive
- Positioning within TILT
- Color wheel; gobo wheel with static gobos
- 20 integrated show programs
- Control via DMX; IR remote control; sound to light via microphone; stand-alone; master/slave function; wireless footswitch (optional); QuickDMX via USB (optional); W-DMX by wireless solution via USB (optional); CRMX by LumenRadio via USB (optional)
- OLED display
- For application areas such as: Rental; small rental; wedding/gala/events; mobile use; mobile djs / entertainer