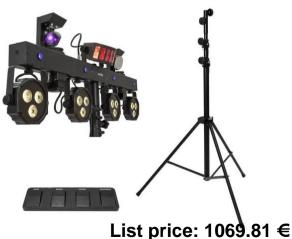

# eurolite<sup>®</sup>

#### Set LED KLS Scan Next FX Compact Light Set + Foot Switch + Steel Stand

Art. No.: 20000849 GTIN: 4026397690835

incl. 19% VAT.

### Set LED KLS Scan Next FX Compact Light Set + Foot Switch + Steel Stand

Art. No.: 20000849 GTIN: 4026397690835

#### Features:

- Positioning within TILT
- EUROLITE LED KLS Scan Next FX Compact Light Set
- Compact bar with derby, spots, scanners, UV effect, QuickDMX port and bag
- Crossbar with integrated DMX control unit and TV spigot for tripod installation
- When fog is used, this effect becomes especially attractive
- Positioning within TILT
- Color wheel: gobo wheel with static gobos
- 20 integrated show programs
- Control via DMX; IR remote control; sound to light via microphone; stand-alone; master/slave function; wireless footswitch (optional); QuickDMX via USB (optional); W-DMX by wireless solution via USB (optional); CRMX by LumenRadio via USB (optional)
- OLED display
- Mains input and output for power linking up to 8 units