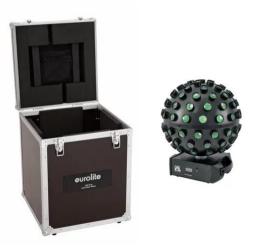

### EUROLITE LED B-40 HCL Beam Effect

LED beam effect with RGBAW+UV color mixing

- Precision lenses fill the room with countless rotating beams
- 5 powerful LEDs 12 W high-power 6in1 HCL RGBWA/UV
- Color blend stepless; color change adjustable; color fade adjustable; Dimmer electronic; Rotation speed stepless
- Multi beam effect; strobe effect; UV effect
- 4 integrated show programs
- Direct color selection for 25 preset colors
- The device is cooled by low-noise cooling fan
- Control via DMX; sound to light via microphone; master/slave function; stand-alone
- Preprogrammed in Light J; LED PC-Control 512; EASY SHOW 1; Light Captain; EASY SHOW 2; EASY SHOW 3
- With mounting bracket
- 4 digit 7-segment LED display