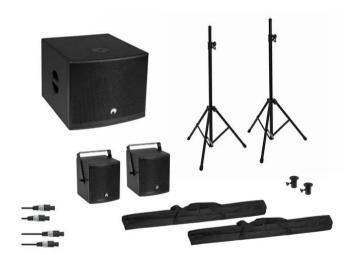

## Set MOLLY 2.1 Active System Sub + 2x Top + Accessories, black

Art. No.: 20000836 GTIN: 4026397689976

List price: 986.51 € incl. 19% VAT.

## Set MOLLY 2.1 Active System Sub + 2x Top + Accessories, black

**Art. No.: 20000836** GTIN: 4026397689976

## OMNITRONIC MOLLY-12A Subwoofer active black

Active 12" subwoofer with DSP and Bluetooth

- 12" bassreflex subwoofer with DSP and 700 watts RMS power
- Flexibly extendable with MOLLY-6 satellites for 2.1 and 4.1 configurations
- DSP-controlled class D amplifier (500 W + 2 x 100 W)
- Separate volume control for subwoofer and satellites
- Stereo/mono selection
- Digital signal processor
- The device is cooled by temperature-controlled fan
- Control via Bluetooth
- For application areas such as: Mobile djs / entertainer; Trade fair and shop fitting; installation; home entertainment; restaurants, bars and hotels; product presentations and lectures
- 2 Rugged carrying handles
- Black metal grille with acoustic foam