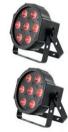

#### EUROLITE LED SLS-7 HCL Floor

Flat LED spotlight with RGBWA+UV color mixing, incl. IR remote control

- Slim design for space-saving applications
- Enjoy perfect solid and pastel colors plus ultra violet thanks to 6-color mixing
- DMX and power terminals intelligently designed for easy wiring
- 7 powerful LEDs 10 W high-power 6in1 HCL RGBWA/UV (homogenous color mix)
- Color blend stepless; color change adjustable; color fade adjustable; Dimmer electronic
- Strobe effect; UV effect
- 2 integrated show programs
- Direct color selection for 19 preset colors
- The device is cooled by cooling fan