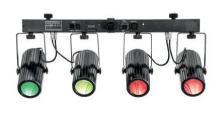

### Set 2x LED SLS-7 HCL Floor + LED QDF-Bar RGBAW Light set

2x flat spotlight with RGBAW+UV color mixing incl. spotlight bar with 4 LED heads

## Set 2x LED SLS-7 HCL Floor + LED QDF-Bar RGBAW Light set

2x flat spotlight with RGBAW+UV color mixing incl. spotlight bar with 4 LED heads

Art. No.: 20000833 GTIN: 4026397689341