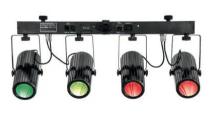

# Set 2x LED SLS-6 TCL Spot + LED QDF-Bar RGBAW Light set

2x flat spotlight with 6 x 8 W 3in1 LED with RGB incl. spotlight bar with 4 LED heads

**Art. No.: 20000832** GTIN: 4026397689334

#### **EUROLITE LED SLS-6 TCL Spot**

Flat spotlight with 6 x 8 W 3in1 LED with RGB color mixing

- Slim design for space-saving applications
- DMX and power terminals intelligently designed for easy wiring
- 6 powerful LEDs 8 W high-power 3in1 TCL RGB (homogenous color mix)
- Color blend stepless; color change adjustable; color fade adjustable; Dimmer electronic
- Strobe effect
- 2 integrated show programs
- Direct color selection for 16 preset colors
- The device is cooled by cooling fan
- Control via stand-alone; DMX; sound to light via microphone; master/slave function
- Flicker-free