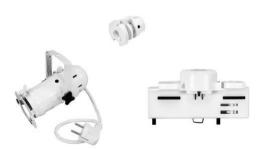

# Set DIY PAR-16 Spot GU-10 + Multi adapter, 3 phases, white

DIY set for connection to 3-phase track systems

Art. No.: 20000825 GTIN: 4026397689266

### **EUROLITE PAR-16 Spot GU-10 white**

PAR-16 housing with GU10 socket (with plug + cable)

- Mini-spot for GU-10 lamp
- Color-filters attachable
- Control via plug and play
- For PAR 16
  Package contents
- 1 x spotlight, 1 x filter frame, 1 x user manual

#### EUTRAC Multi adapter, 3 phases, white

Multi adapter with data bus option

- For 3~ circuit track
- Made in Germany