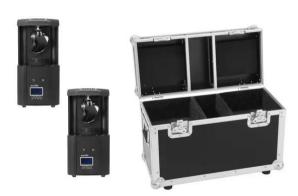

# Set 2x LED TSL-250 Scan COB + Case

Art. No.: 20000820 GTIN: 4026397688863

#### **EUROLITE LED TSL-250 Scan COB**

Handy scanner with 30 W COB LED, gobo and color wheel

- Compact design
- 1 powerful LED 30 W COB (chip-on-board)
- Positioning within TILT
- Color wheel; gobo wheel with rotating gobos; focus manual
- Dimmer electronic
- Color wheel with 7 dichroic filters plus open<BR>half colors selectable, Rainbow effect with adjustable speed in both directions
- Gobo wheel with rotating gobos, 7 gobos and open<BR>gobos changeable
- Slot-in gobo system for easy gobo replacement
- Shake effect
- Integrated show programs
- The device is cooled by cooling fan
- Flicker-free