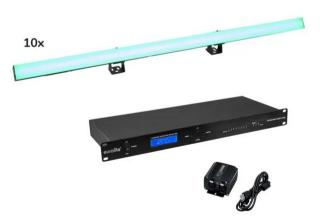

## Set 10x LED PR-100/32 Pixel DMX Rail + DMX Software

10x DMX-controllable pixel rail with RGB color mixing incl. USB interface and Art-Net interface.

**Art. No.: 20000807** GTIN: 4026397687941

List price: 3568.81 € incl. 19% VAT.

#### **EUROLITE LED PR-100/32 Pixel DMX rail**

DMX controlled pixel tube with RGB color mixing

- DMX and power terminals intelligently designed for easy wiring
- Front cover: milky
- 96 powerful LEDs SMD 5050 3in1 TCL RGB (homogenous color mix)<BR>32 segments controlled separately
- Color blend stepless; color change adjustable; colors preset;
  Dimmer electronic
- 12 integrated show programs
- Direct color selection for 17 preset colors
- The device is cooled by passive convection cooling
- Control via stand-alone; DMX; sound to light via microphone
- With a beam angle of 120°
- With mounting bracket
- 4 digit 7-segment LED display