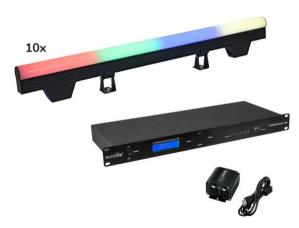

#### **EUROLITE LED PT-100/32 Pixel DMX Tube**

DMX controlled pixel tube with RGB color mixing

- DMX and power terminals intelligently designed for easy wiring
- 96 powerful LEDs SMD 5050 3in1 TCL RGB (homogenous color mix)<BR>32 segments controlled separately
- Color change adjustable; Dimmer electronic
- Strobe effect
- Integrated show programs
- Direct color selection for 17 preset colors
- The device is cooled by passive convection cooling
- Control via stand-alone; DMX; sound to light via microphone; master/slave function
- Preprogrammed in LED PC-Control 512; Light Captain
- With a beam angle of 120°
- With mounting bracket