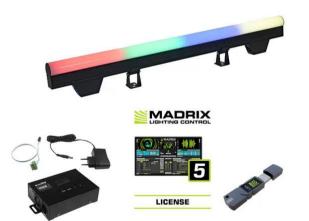

## Set 10x LED PT-100/32 Pixel DMX Tube + MADRIX Software + KEY

10x Pixel DMX Tube incl. MADRIX 5 start licence, MADRIX 5 Key and LED controller

## Set 10x LED PT-100/32 Pixel DMX Tube + MADRIX Software + KEY

10x Pixel DMX Tube incl. MADRIX 5 start licence, MADRIX 5 Key and LED controller

Art. No.: 20000760 GTIN: 4026397684476

#### EUROLITE LED PT-100/32 Pixel DMX Tube

DMX controlled pixel tube with RGB color mixing

- DMX and power terminals intelligently designed for easy wiring
- 96 powerful LEDs SMD 5050 3in1 TCL RGB (homogenous color mix)<BR>32 segments controlled separately
- Color change adjustable; Dimmer electronic
- Strobe effect
- Integrated show programs
- Direct color selection for 17 preset colors
- The device is cooled by passive convection cooling
- Control via stand-alone; DMX; sound to light via microphone; master/slave function
- Preprogrammed in LED PC-Control 512; Light Captain
- With a beam angle of 120°
- With mounting bracket