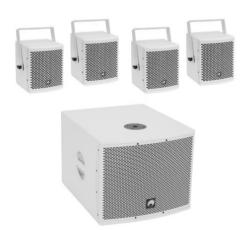

## Set MOLLY-12A Subwoofer active + 4x MOLLY-6 Top 8 Ohm, white

**Art. No.: 20000758** GTIN: 4026397684391

List price: 1129.31 €

incl. 19% VAT.

## Set MOLLY-12A Subwoofer active + 4x MOLLY-6 Top 8 Ohm, white

**Art. No.: 20000758** GTIN: 4026397684391

## OMNITRONIC MOLLY-12A Subwoofer active white

Active 12" subwoofer with DSP and Bluetooth

- 12" bassreflex subwoofer with DSP and 700 watts RMS power
- Flexibly extendable with MOLLY-6 satellites for 2.1 and 4.1 configurations
- DSP-controlled class D amplifier (500 W + 2 x 100 W)
- Separate volume control for subwoofer and satellites
- Stereo/mono selection
- Digital signal processor
- Control via Bluetooth
- For application areas such as: Mobile djs / entertainer; Trade fair and shop fitting; Installation; home entertainment; restaurants, bars and hotels; product presentations and lectures
- White metal grille with acoustic foam
- 2 Rugged carrying handles
- DSP presets: FLAT; DJ; LIVE; VOICE